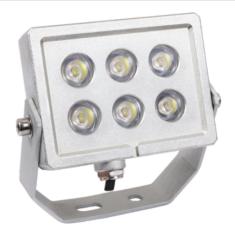

## **Specifications:**

Description: Rectangular LED spot light type SPL75S, 75x100mm

Dimensions: L=75mm, W=100mm, D=28mm

Supply voltage: 24 VDC Power consumption: 6W

Viewing angles: 15°/25°/45°

Degree of protection: IP 65
Class of protection: III

Operating temperature: -25 up to +50°C

Material: Powder coated aluminium (silver), transparent PC lens

Weight: 0.6kg

Connection: Cable, length: 0.30-0.40m

Available ill. colours: white, warm white, red, yellow, green, blue, orange, RBG