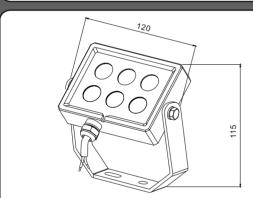

## **Specifications:**

Description: Rectangular LED spot light type SPL75S, 75x100mm

Dimensions: L=75mm, W=100mm, D=28mm

Supply voltage: 24 VDC Power consumption: 6W

Viewing angles: 15°/25°/45°

Degree of protection: IP 65
Class of protection: III