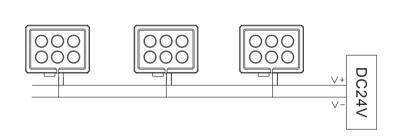

## **LED spot SPL75S**

SPL75S, 24 VDC

2 mounting holes Ø 8mm, distance 30mm

Wiring diagram