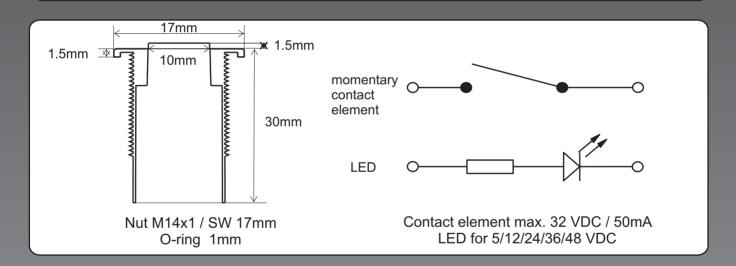

### **Diameter**

17 = 17mm

#### Nut

P = Standard black plastic, glass fibre reinforced

M = Metal nut

## **Current consumption**

20 mA (12/24 VDC), 10-20 mA (48 VDC)