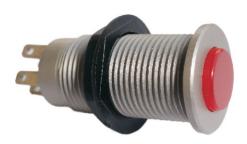

# **LED-ill. Push Button LDT17**

LDT17 - LED-ill. Push Button 5/12/24/36/48 VDC

- 14mm mounting hole
- 10mm colored or white opaque epoxy lens
- colorless or black hard anodized aluminum housing
- connection side encapsulation
- shock- and vibration resistant
- long life-time >50'000 hours for the LED, >500'000 operations for the switch
- LED-variants from 5 VDC to 48 VDC using momentary push-button max.
  32 VDC/50mA
- faston or cable connection available
- for use in the chemical industry, machine building, railways, mining or access control