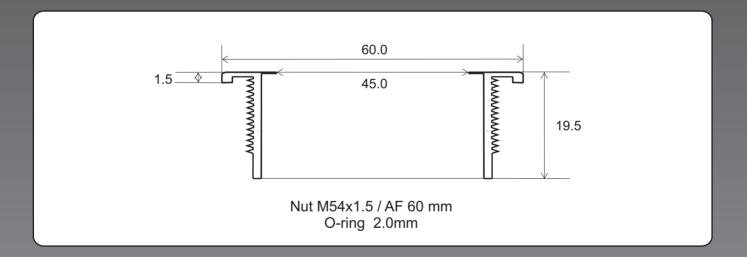

# Ordering example

SL60 F1 C24 DAM

LED Indicator SL60, 60 mm diameter, faston terminals 2,8 x 0,8mm, red LED, red colored lens, 24 VDC, aluminum standard housing, metal nut M54x1, O-ring NBR 70