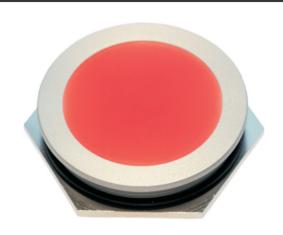

# LED - Indicator SL 60

SL 60 - LED Indicator, 5 - 380 VDC/VAC

- 54.5 mm mounting hole
- 45 mm colored or white opaque epoxy lens
- colorless or black anodized aluminum housing
- gas- and water proof
- vandal proof and acid resistent
- shock- and vibration resistant
- long life-time >50'000 hours
- variants of 5 VDC up to 380 VAC available
- 115/230/380 VAC variants available with integrated transformer or capacitor
- faston-, cable- or screw connections available
- lettering on illuminated surface possible
- for use in the chemical industry, machine building, railways, mining or access control

# Ordering example

SL60 F1 C24 DAM

LED Indicator SL60, 60 mm diameter, faston terminals 2,8 x 0,8mm, red LED, red colored lens, 24 VDC, aluminum standard housing, metal nut M54x1, O-ring NBR 70