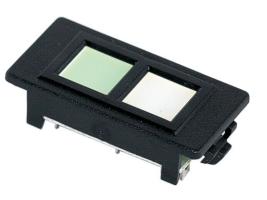

# **LED Indicator WSF 10**

WSF10 - LED-indicator, 12 and 24 VDC

WSF10 - LED-indicator, 12 and 24 VDC

- reliable LED technology
- long service life (half life of >50'000 hours)
- simple snap-in mounting (panel thickness 1-4mm)
- bright and even screen illumination
- wide visibility angle
- different colors available (see separate color code table)
- available for different supply voltages, low current consumption
- · bicolor versions (red-green) available
- · faston-, cable- or screw connections available
- for use in the industry, machine building, railways, mining, access control,....

#### Dimension

10 = 24x18mm/36x18mm, LED 10x10mm

### Ordering example WSF10 F3 C24D

LED Indicator module WSF10, 24x18mm, faston connector 2,8x0,8mm, green LED, green colored flat lens 24 VDC