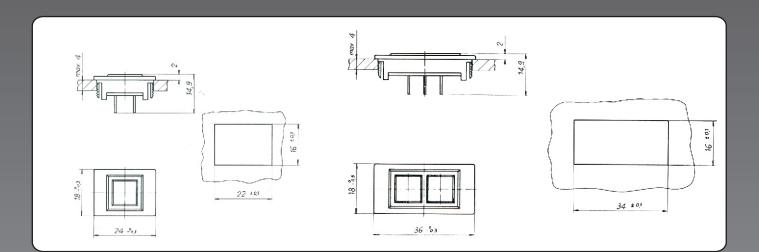

#### Dimension

10 = 24x18mm/36x18mm, LED 10x10mm

### Ordering example WSF10 F3 C24D

LED Indicator module WSF10, 24x18mm, faston connector 2,8x0,8mm, green LED, green colored flat lens 24 VDC