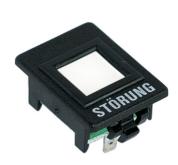

# **LED Indicator WSF 10**

WSF10 - LED-indicator, 12 and 24 VDC

WSF10 - LED-indicator, 12 and 24 VDC

- reliable LED technology
- long service life (half life of >50'000 hours)
- simple snap-in mounting (panel thickness 1-4mm)
- bright and even screen illumination
- wide visibility angle
- different colors available (see separate color code table)
- available for different supply voltages, low current consumption
- · bicolor versions (red-green) available
- · faston-, cable- or screw connections available
- for use in the industry, machine building, railways, mining, access control,....

### Ordering example WSF10 F3 C24D

LED Indicator module WSF10, 24x18mm, faston connector 2,8x0,8mm, green LED, green colored flat lens 24 VDC